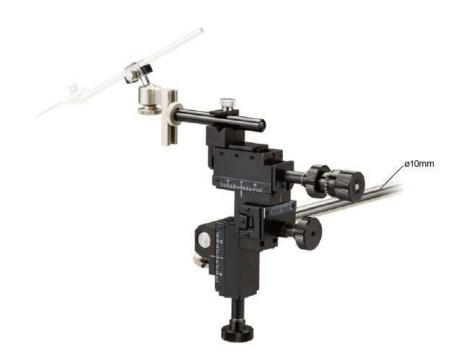

## **MN-153**

## **Micromanipulator**

## With added one-axis fine movement in the same direction as the pipette.

Based on the M-152, this version adds the capability of fine movement on the X-axis, enabling accurate linear approach to the cell with no danger of causing it any serious damage. Employment of the bar mount system provides complete installation flexibility and greatly broadens the range of possible applications.

| Accessories included |        | B-8B Ball Joint                    |
|----------------------|--------|------------------------------------|
|                      | Coarse | X25mm, Y20mm, Z25mm                |
| Movement range       | Fine   | X8mm                               |
|                      |        | Full rotation of knob 250µm        |
|                      |        | Minimum graduation 5µm             |
|                      |        | W105 $\times$ D36 $\times$ H145mm, |
| Dimensions/Weight    |        | 330g                               |